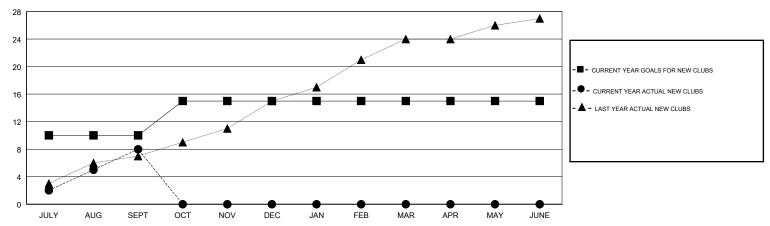

## **LOCATION NEPAL**

**GMT CA** 

| Clubs                 |               |           |               | Members               |                           |                         |                                                    |
|-----------------------|---------------|-----------|---------------|-----------------------|---------------------------|-------------------------|----------------------------------------------------|
| RESULTS FOR 2018-2019 |               |           |               | RESULTS FOR 2018-2019 |                           |                         |                                                    |
| QUARTER               | NEW CLUB GOAL | NEW CLUBS | DROPPED CLUBS | QUARTER               | MEMBER GROWTH NET<br>GOAL | MEMBER GROWTH<br>ACTUAL | DROPPED<br>MEMBERS ACTUAL<br>(including transfers) |
| JULY/AUG/SEPT         | 10            | 8         | 1             | JULY/AUG/SEPT         | 545                       | 348                     | 118                                                |
| OCT/NOV/DEC           | 5             | 0         | 0             | OCT/NOV/DEC           | 375                       | 0                       | 0                                                  |
| JAN/FEB/MAR           | 0             | 0         | 0             | JAN/FEB/MAR           | 135                       | 0                       | 0                                                  |
| APR/MAY/JUNE          | 0             | 0         | 0             | APR/MAY/JUNE          | -40                       | 0                       | 0                                                  |