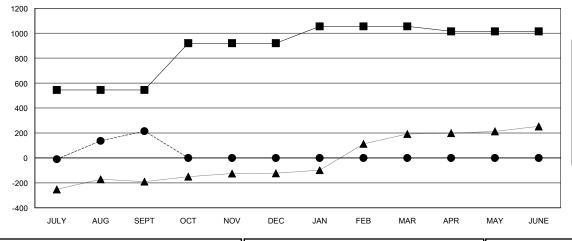

## **LOCATION NEPAL**

**GMT CA** 

| Clubs                 |               |           |               | Members               |                           |                         |                                                    |
|-----------------------|---------------|-----------|---------------|-----------------------|---------------------------|-------------------------|----------------------------------------------------|
| RESULTS FOR 2018-2019 |               |           |               | RESULTS FOR 2018-2019 |                           |                         |                                                    |
| QUARTER               | NEW CLUB GOAL | NEW CLUBS | DROPPED CLUBS | QUARTER               | MEMBER GROWTH NET<br>GOAL | MEMBER GROWTH<br>ACTUAL | DROPPED<br>MEMBERS ACTUAL<br>(including transfers) |
| JULY/AUG/SEPT         | 10            | 8         | 1             | JULY/AUG/SEPT         | 545                       | 348                     | 118                                                |
| OCT/NOV/DEC           | 5             | 0         | 0             | OCT/NOV/DEC           | 375                       | 0                       | 0                                                  |
| JAN/FEB/MAR           | 0             | 0         | 0             | JAN/FEB/MAR           | 135                       | 0                       | 0                                                  |
| APR/MAY/JUNE          | 0             | 0         | 0             | APR/MAY/JUNE          | -40                       | 0                       | 0                                                  |

## GOALS AND ACTUAL NEW CLUBS CUMULATIVE

| -■- MEMBER GROWTH NET GOAL        |  |
|-----------------------------------|--|
| - ● - MEMBER GROWTH ACTUAL        |  |
| - ▲ - LAST YEAR MEMBERSHIP ACTUAL |  |
|                                   |  |
|                                   |  |
|                                   |  |